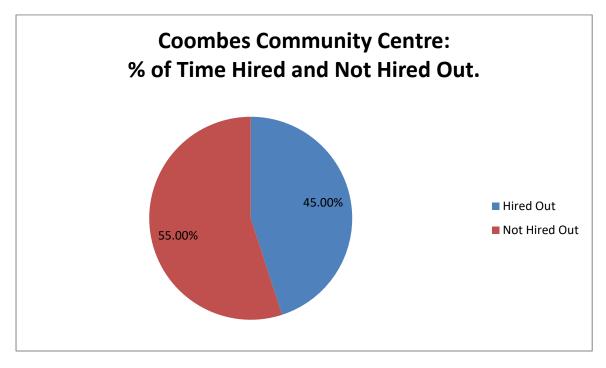

| Coombes Community Centre:   |                                                                                      |                                                         |                       |                    |  |
|-----------------------------|--------------------------------------------------------------------------------------|---------------------------------------------------------|-----------------------|--------------------|--|
|                             |                                                                                      | Royston Community A                                     |                       |                    |  |
| (Registered Charity 276306) |                                                                                      |                                                         |                       |                    |  |
|                             | T                                                                                    |                                                         |                       |                    |  |
| 1.                          | Timetable of Regular Bookings as at November 2014 provided indicates that the Centre |                                                         |                       |                    |  |
|                             | achieved a usage of 45% in terms of regular bookings across the whole Centre.        |                                                         |                       |                    |  |
|                             |                                                                                      | lude occasional users.                                  |                       | 1                  |  |
| 2.                          | Year Ending                                                                          | Year Ending                                             | Year Ending           | Year Ending        |  |
|                             | 31/03/2011                                                                           | 31/03/2012                                              | 31/03/2013            | 31/03/2014         |  |
|                             |                                                                                      |                                                         |                       |                    |  |
|                             | Income (Room                                                                         | Income (Room                                            | Income (Room          | Income (Room       |  |
|                             | Hire):                                                                               | Hire):                                                  | Hire):                | Hire):             |  |
|                             | £40,371                                                                              | £37,212                                                 | £37,034               | £50,197            |  |
| 3.                          | Year Ending                                                                          | Year Ending                                             | Year Ending           | Year Ending        |  |
|                             | 31/03/2011                                                                           | 31/03/2012                                              | 31/03/2013            | 31/03/2014         |  |
|                             |                                                                                      |                                                         |                       |                    |  |
|                             | Expenditure:                                                                         | Expenditure:                                            | Expenditure:          | Expenditure:       |  |
|                             | £45,306                                                                              | £39,702                                                 | £37,346               | £46,218            |  |
|                             |                                                                                      | Community Associatio                                    |                       |                    |  |
|                             |                                                                                      | Data for Years Ending 3                                 |                       |                    |  |
|                             |                                                                                      | sion website. Informed                                  |                       |                    |  |
|                             |                                                                                      | Limited. The following                                  | data are noted from t | he Community       |  |
|                             | Association's Account                                                                |                                                         |                       | 1                  |  |
|                             | Year Ending                                                                          | Year Ending                                             | Year Ending           | Year Ending        |  |
|                             | 31/03/2011                                                                           | 31/03/2012                                              | 31/03/2013            | 31/03/2014         |  |
|                             |                                                                                      |                                                         |                       |                    |  |
|                             | Operating (Deficit):                                                                 | Operating (Deficit):                                    | Operating Surplus:    | Operating Surplus: |  |
|                             | £(3,053)                                                                             | £(1,543)                                                | £1,145                | £8,855             |  |
|                             |                                                                                      |                                                         |                       |                    |  |
|                             | Year Ending                                                                          | Year Ending                                             | Year Ending           | Year Ending        |  |
|                             | 31/03/2011                                                                           | 31/03/2012                                              | 31/03/2013            | 31/03/2014         |  |
|                             | Tatal Funda                                                                          | Total Funda                                             | Tatal Cunda           | Tatal Funda        |  |
|                             | Total Funds                                                                          | Total Funds                                             | Total Funds           | Total Funds        |  |
|                             | Carried Forward:                                                                     | Carried Forward:                                        | Carried Forward:      | Carried Forward:   |  |
|                             | £12,312                                                                              | £10,769                                                 | £11,914               | £20,769            |  |
|                             |                                                                                      |                                                         |                       |                    |  |
|                             |                                                                                      | Coombos Communit                                        | v Contro:             |                    |  |
|                             | Deci                                                                                 | Coombes Communit                                        |                       |                    |  |
|                             |                                                                                      | <u>s Corner Social Club (R</u><br>mited by Guarantee. C |                       |                    |  |
|                             |                                                                                      |                                                         |                       | 1                  |  |
| 1.                          | (Included in 1. above                                                                |                                                         |                       |                    |  |
| 2.                          | Year Ending                                                                          | Year Ending                                             | Year Ending           | Year Ending        |  |
| ۷.                          | 31/03/2011                                                                           | 31/03/2012                                              | 31/03/2013            | 31/03/2014         |  |
|                             | 51/05/2011                                                                           | 51/05/2012                                              | 51/05/2015            | 51/05/2014         |  |
|                             | Turnover (Bar                                                                        | Turnover (Bar                                           | Turnover (Bar         | Turnover (Bar      |  |
|                             | Takings):                                                                            | Takings):                                               | Takings):             | Takings):          |  |
|                             | £37,147                                                                              | £21,492                                                 | £26,417               | £35,795            |  |
|                             | 137,147                                                                              | L21,4J2                                                 | 120,417               | L33,733            |  |
|                             |                                                                                      |                                                         |                       |                    |  |
|                             |                                                                                      |                                                         |                       |                    |  |

## <u>Diagram 1</u>

NB: Based on information from January 2015. Data exclude "Private Functions" on Saturdays.

Diagram 3

NB: Based on information from November 2014. Data refer to regular bookings only.