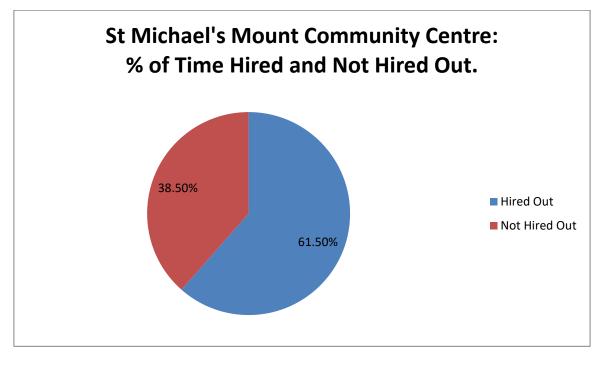

| St Michael's Mount Community Centre: |                                                                                       |                           |                           |                      |  |
|--------------------------------------|---------------------------------------------------------------------------------------|---------------------------|---------------------------|----------------------|--|
|                                      | <u>St Mi</u>                                                                          | chael's Mount Commu       |                           |                      |  |
| (Registered Charity 288234)          |                                                                                       |                           |                           |                      |  |
|                                      |                                                                                       |                           |                           |                      |  |
| 1.                                   | Centre available to hire 7 days a week from 9am to 10pm - 91 hours per week.          |                           |                           |                      |  |
|                                      | Response received subsequent to letter provided a list of activities for January 2015 |                           |                           |                      |  |
|                                      | which indicated the Community Centre is used 56 hours per week; this total does not   |                           |                           |                      |  |
|                                      | include "Private Functions" on Saturday. Refer to Diagram 1 below.                    |                           |                           |                      |  |
| 2.                                   | Year Ending                                                                           | Year Ending               | Year Ending               | Year Ending          |  |
|                                      | 31/03/2011                                                                            | 31/03/2012                | 31/03/2013                | 31/03/2014           |  |
|                                      |                                                                                       |                           |                           |                      |  |
|                                      | Income (Rent):                                                                        | Income (Rent):            | Income (Rent):            | Income (Rent):       |  |
|                                      | £28,830                                                                               | £27,183                   | £29,516                   | £30,577              |  |
| 3.                                   | Year Ending                                                                           | Year Ending               | Year Ending               | Year Ending          |  |
|                                      | 31/03/2011                                                                            | 31/03/2012                | 31/03/2013                | 31/03/2014           |  |
|                                      |                                                                                       |                           |                           |                      |  |
|                                      | Administrative                                                                        | Administrative            | Administrative            | Administrative       |  |
|                                      | Expenses:                                                                             | Expenses:                 | Expenses:                 | Expenses:            |  |
|                                      | £22,698                                                                               | £21,966                   | £15,078                   | £35,812              |  |
|                                      | Accounts for St Michael's Mount Community Association provided for Years Ending       |                           |                           |                      |  |
|                                      | 31 March 2012, 31 March 2013 and 31 March 2014. Community Association's               |                           |                           |                      |  |
|                                      | Accounting information brought forward from Year Ending 31 March 2011. Not            |                           |                           |                      |  |
|                                      | informed of any trading subsidiary. The following data are noted from the Community   |                           |                           |                      |  |
|                                      | Association's Accounts:                                                               |                           |                           |                      |  |
|                                      | Year Ending                                                                           | Year Ending               | Year Ending               | Year Ending          |  |
|                                      | 31/03/2011                                                                            | 31/03/2012                | 31/03/2013                | 31/03/2014           |  |
|                                      |                                                                                       |                           |                           |                      |  |
|                                      | Operating Surplus:                                                                    | <b>Operating Surplus:</b> | <b>Operating Surplus:</b> | Operating (Deficit): |  |
|                                      | £6,132                                                                                | £5,217                    | £14,438                   | £(7,433)*            |  |
|                                      |                                                                                       |                           |                           |                      |  |

## <u>Diagram 1</u>

NB: Based on information from January 2015. Data exclude "Private Functions" on Saturdays.

Diagram 3

NB: Based on information from November 2014. Data refer to regular bookings only.