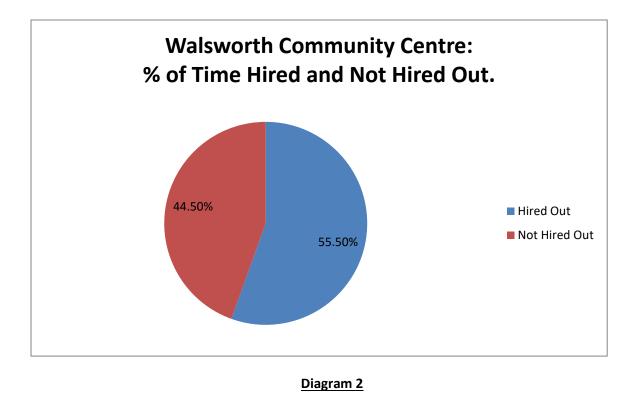

|    |                                                                                  |                           |                          | *Europeiditeuropei      |  |
|----|----------------------------------------------------------------------------------|---------------------------|--------------------------|-------------------------|--|
|    |                                                                                  |                           |                          | *Expenditure of         |  |
|    |                                                                                  |                           |                          | £20,917 on<br>Flooring. |  |
|    | Voor Ending                                                                      | Voor Ending               | Year Ending              | Year Ending             |  |
|    | Year Ending                                                                      | Year Ending<br>31/03/2012 | 31/03/2013               | 31/03/2014              |  |
|    | 31/03/2011                                                                       | 31/03/2012                | 31/03/2013               | 31/03/2014              |  |
|    | Accumulated Fund:                                                                | Accumulated Fund:         | Accumulated Fund:        | Accumulated Fund:       |  |
|    | £72,670                                                                          | £77,887                   | £92,325                  | £84,892                 |  |
|    | 1/2,0/0                                                                          | 177,007                   | 152,525                  | 104,052                 |  |
|    |                                                                                  |                           |                          |                         |  |
|    |                                                                                  | Walsworth Communi         | ty Centre:               |                         |  |
|    | N                                                                                | Nalsworth Community       |                          |                         |  |
|    |                                                                                  | (Registered Charity       | <u>302485)</u>           |                         |  |
|    |                                                                                  |                           |                          |                         |  |
| 1. | Centre is hired out 3,053 hours per year.                                        |                           |                          |                         |  |
|    |                                                                                  |                           |                          |                         |  |
|    |                                                                                  | re 7 days a week: Mon     |                          |                         |  |
|    | and Saturday from 8am to 12am (Midnight) and Sunday from 8am to 10pm - 106 hours |                           |                          |                         |  |
|    | per week. <i>Refer to Diagram 2 below.</i>                                       |                           |                          |                         |  |
| 2. | Year Ending                                                                      | Year Ending               | Year Ending              | Year Ending             |  |
|    | 31/08/2011                                                                       | 31/08/2012                | 31/08/2013               | 31/08/2014              |  |
|    | Dessints                                                                         | Dessints                  | Dessints                 | (Net available)         |  |
|    | Receipts:<br>£8,329.12                                                           | Receipts:<br>£8,523.68    | Receipts:<br>£9,482.74   | (Not available).        |  |
|    | 10,529.12                                                                        | 10,525.00                 | 19,402.74                |                         |  |
| 3. | Year Ending                                                                      | Year Ending               | Year Ending              | Year Ending             |  |
| 0. | 31/08/2011                                                                       | 31/08/2012                | 31/08/2013               | 31/08/2014              |  |
|    | - , , -                                                                          | - , , -                   | - , ,                    | - , , -                 |  |
|    | Payments:                                                                        | Payments:                 | Payments:                | (Not available).        |  |
|    | £8,611.49                                                                        | £9,264.49                 | £7,871.59                |                         |  |
|    |                                                                                  |                           |                          |                         |  |
|    | Accounts for Walswo                                                              | rth Community Associa     | tion provided for Years  | s Ending 31 August      |  |
|    |                                                                                  | and 31 August 2013.       |                          | <b>v</b> ,              |  |
|    |                                                                                  | ted from the Communi      |                          |                         |  |
|    | Year Ending                                                                      | Year Ending               | Year Ending              | Year Ending             |  |
|    | 31/08/2011                                                                       | 31/08/2012                | 31/08/2013               | 31/08/2014              |  |
|    |                                                                                  |                           | Tatal Des Ch.C. M        |                         |  |
|    | Total (Loss) for Year                                                            | Total (Loss) for Year     | Total Profit for Year    | (Not available).        |  |
|    | 2010/2011:<br>£(282.37)                                                          | 2011/2012:                | 2012/2013:               |                         |  |
|    | f(282.37)<br>Year Ending                                                         | £(740.81)<br>Year Ending  | £1,611.15<br>Year Ending | Year Ending             |  |
|    | 31/08/2011                                                                       | 31/08/2012                | 31/08/2013               | 31/08/2014              |  |
|    | 51/00/2011                                                                       | 51/00/2012                | 51/00/2015               | 51/00/2014              |  |
|    | Bank Balance at                                                                  | Bank Balance at           | Bank Balance at          | (Not available).        |  |
|    | 31/08/2011:                                                                      | 31/08/2012:               | 31/08/2013:              |                         |  |
|    | £6,595.45                                                                        | £5,840.19                 | £7,447.04                |                         |  |
|    |                                                                                  |                           |                          |                         |  |
|    | Instant Gold                                                                     | Instant Gold              | Instant Gold             |                         |  |
|    | account as of                                                                    | account as of             | account as of            |                         |  |
|    | 01/04/2011:                                                                      | 02/04/2012:               | 02/04/2013:              |                         |  |
|    | £14,373.37                                                                       | £14,387.82                | £14,402.21               |                         |  |