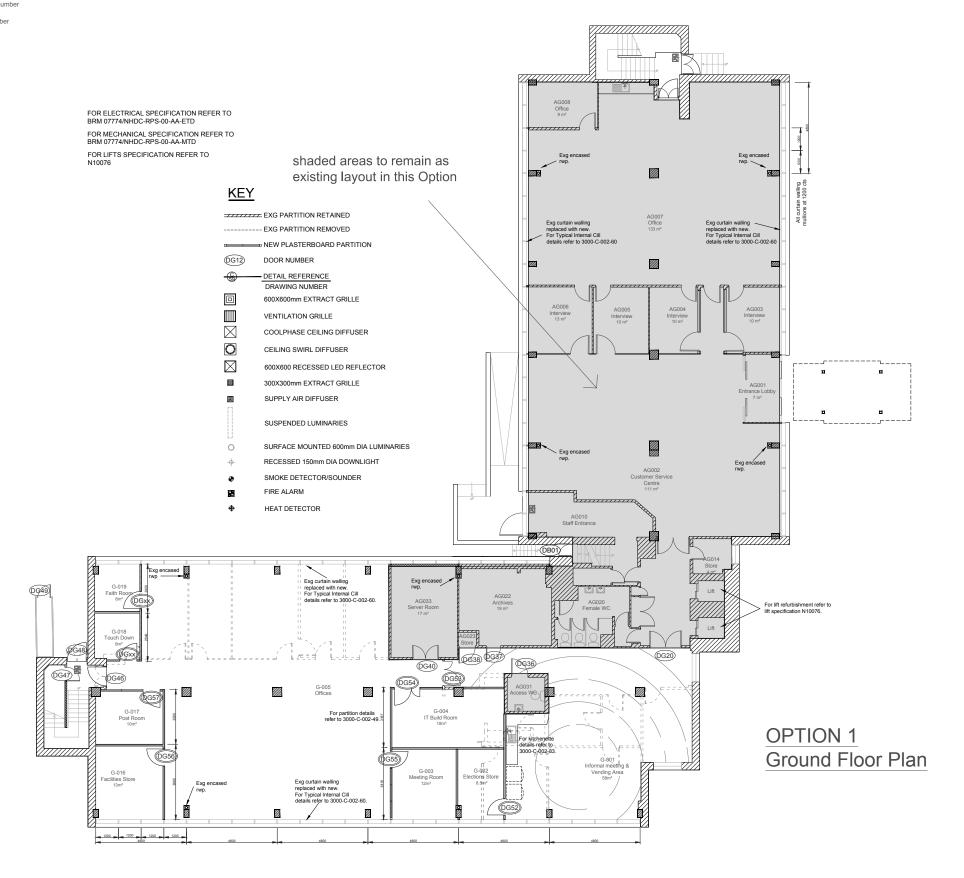

DG44 Door number in Base Scheme

Door number in Option 1 Scheme

AG007 Existing room number

G-007 New room number

## STEVENAGE BOROUGH COUNCIL

Keith Brown BSc Dip Arch Head of Property & Estates Services, Daneshill House, Danestrete,

Stevenage, Herts, SG1 1HN. Telephone: (01438) 242242

REFURBISHMENT OF COUNCIL OFFICES, GERNON ROAD

FOR NORTH HERTFORDSHIRE DISTRICT COUNCIL

LETCHWORTH GARDEN CITY

DRAWING: OPTION 1

GROUND FLOOR PLAN

DRAWN BY: CHECKED: PDW

DATE:

09-Mar-2016

SCALE: 1:100 @ A1

DRAWING

NUMBER:

3000-C-002-80 A