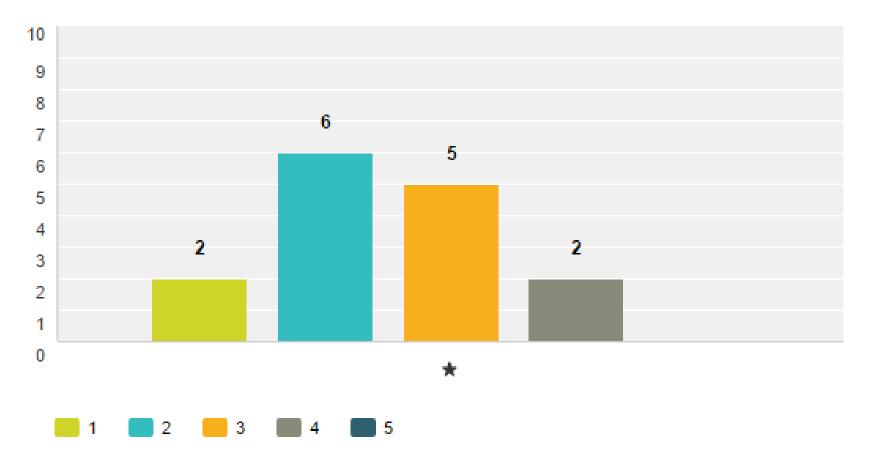

### How satisfied are you with the level of Allowance you currently receive?

Answered: 15 Skipped: 1