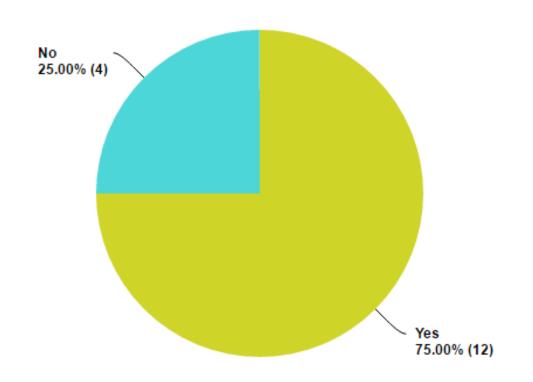

#### Do you receive any Special Allowance in addition to the Basic Allowance (for example as a portfolio holder or for chairing an Area Committee)?

Answered: 16 Skipped: 0