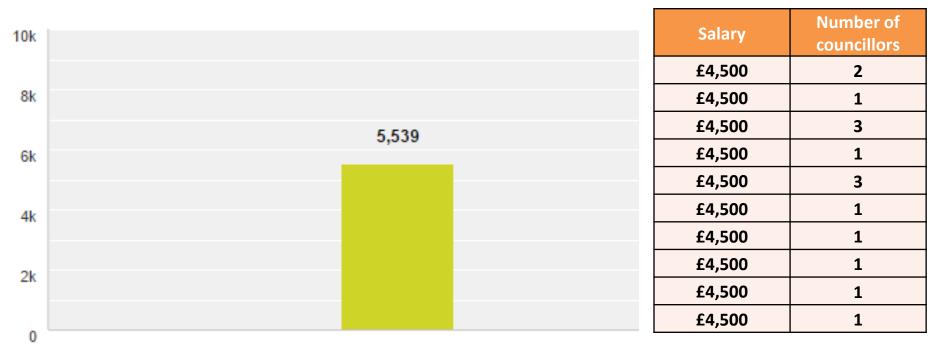

### At what level should the Basic Allowance be for 2017-18?

Answered: 15 Skipped: 1