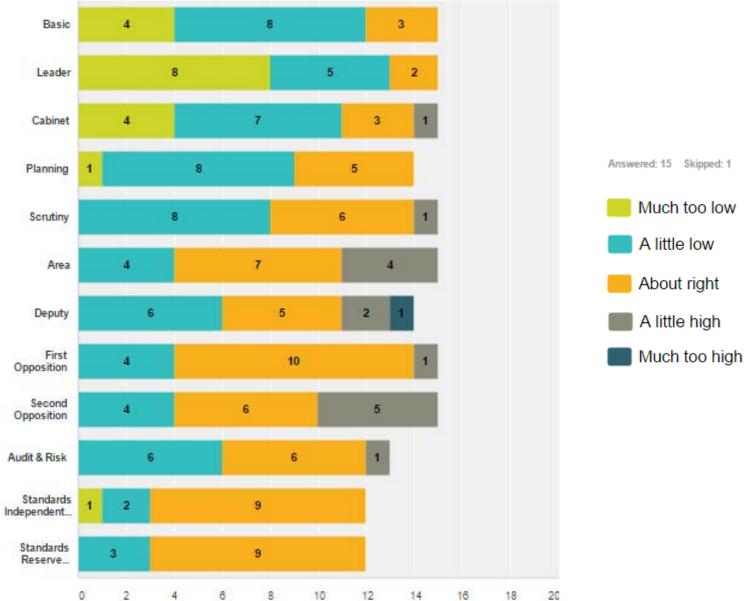

#### Do you consider the current Allowance levels for each of the following roles to be appropriate ?