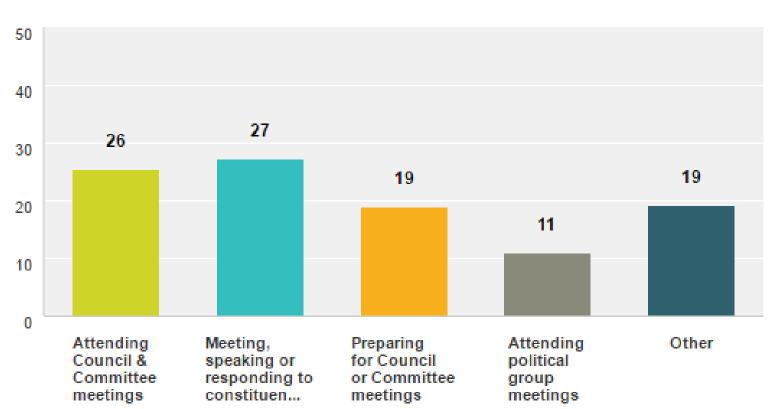

## Of these hours, approximately what percentage do you spend on the following?

Answered: 16 Skipped: 0

# Of these hours, approximately what percentage do you spend on the following?

| Task                                                                         | Minimum | Maximum | Median | Mean  | Standard Deviation |
|------------------------------------------------------------------------------|---------|---------|--------|-------|--------------------|
| Attending Council &<br>Committee meetings                                    | 10      | 50      | 22.5   | 25.63 | 12.1               |
| Preparing for Council or<br>Committee meetings                               | 10      | 35      | 20     | 19.06 | 6.9                |
| Meeting, speaking or<br>responding to constituents or<br>constituency issues | 5       | 65      | 20     | 27.31 | 16.65              |
| Attending political group meetings                                           | 2       | 25      | 10     | 11.13 | 6.66               |
| Other                                                                        | 0       | 50      | 16     | 19.29 | 13.68              |