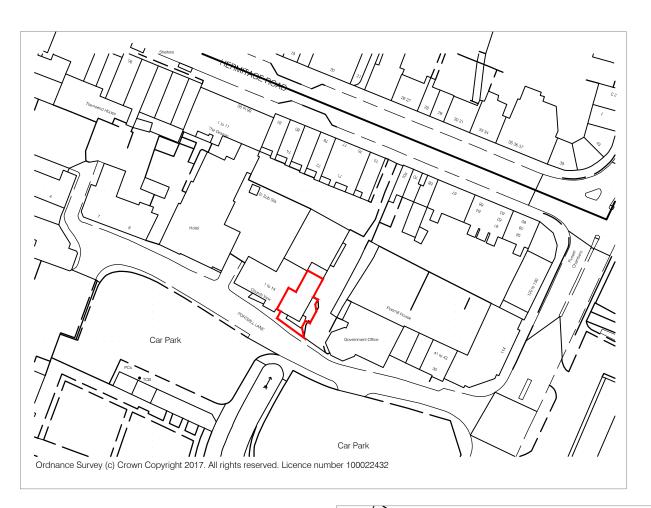

## ajf project design

22 Ashtons Lane Baldock Hertfordshire SG7 6JJ

tel: 07970 273238 email: info@ajfprojectdesign.co.uk web: www.ajfprojectdesign.co.uk

Mr A Pinchin

PROJECT
New coffee shop / deli accommodation
1A Church View, Portmill Lane
Hitchin

Herts SG5 1EU

Site location & block plans

| SCALE      | as shown @ A3 | DRAWING NUMBER | REVISION   |
|------------|---------------|----------------|------------|
| DATE       | Jul 2017      | 001            |            |
| DRAWN      | AJF           | 001            |            |
| JOB NUMBER |               | _              | CHECKED BY |
|            | 0177          |                |            |