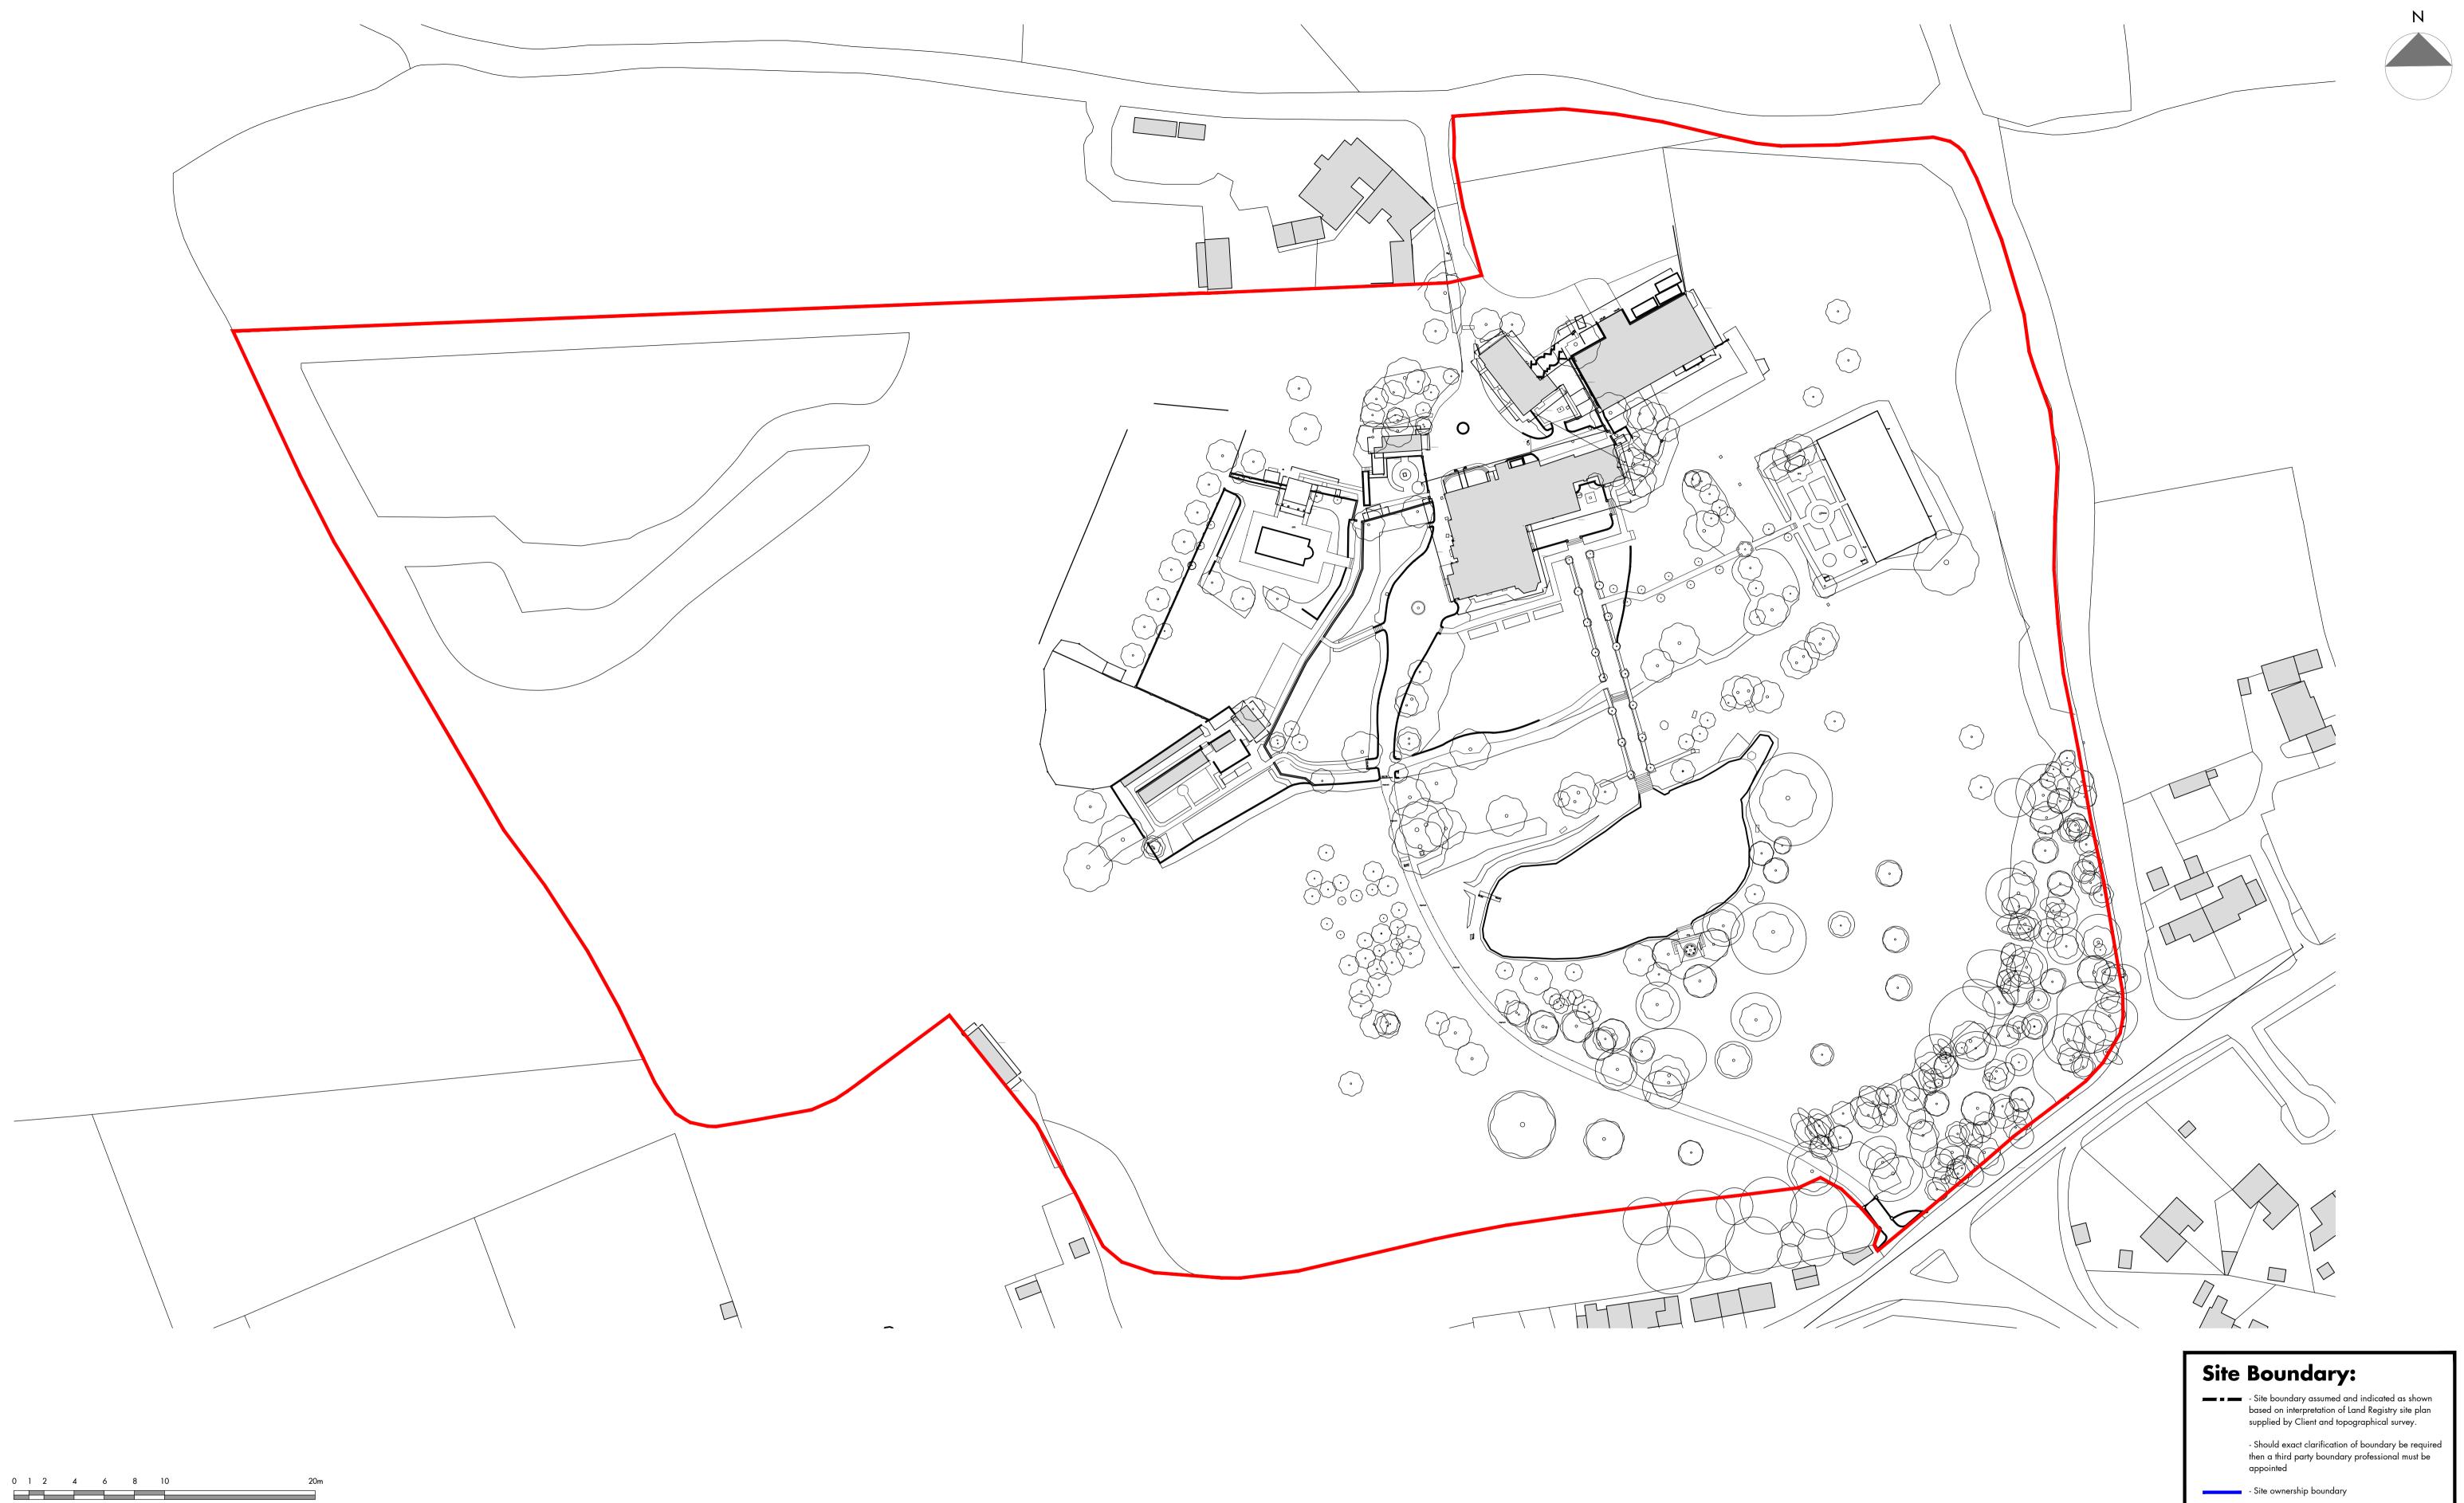

- Site ownership boundary

scale 1:200

1. Drawing used for the status indicated only

2. All dimensions and setting out shall be checked and confirmed and any discrepancies to be reported to the Architect prior to

commencement of any work 3. All work and materials to be in accordance with current statutory legislation, relevant codes of practice and British Standards 4. Drawing to be read in accordance with relevant consultants and

specifications 5. This drawing is the property of Clear Architects Ltd and is not to be used in whole or in part

Key plan

sub-contractors drawings and

without written consent

No Revision - issued to planning

XX/07/22

Drawn By Checked By

Drawing Status Planning - DRAFT

1:200

Checked By

Kimpton, Hitchin SG4 8HA Existing Site Plan Drawing No. 368-EX-01

March-22

**Project** Kimpton Grange

Plummers Lane

clear. The Studio 38 Church Hill Loughton Essex, IG10 1LA

Tel +44 (0)208 502 5585 www.cleararchitects.co.uk

© Clear Architects Ltd