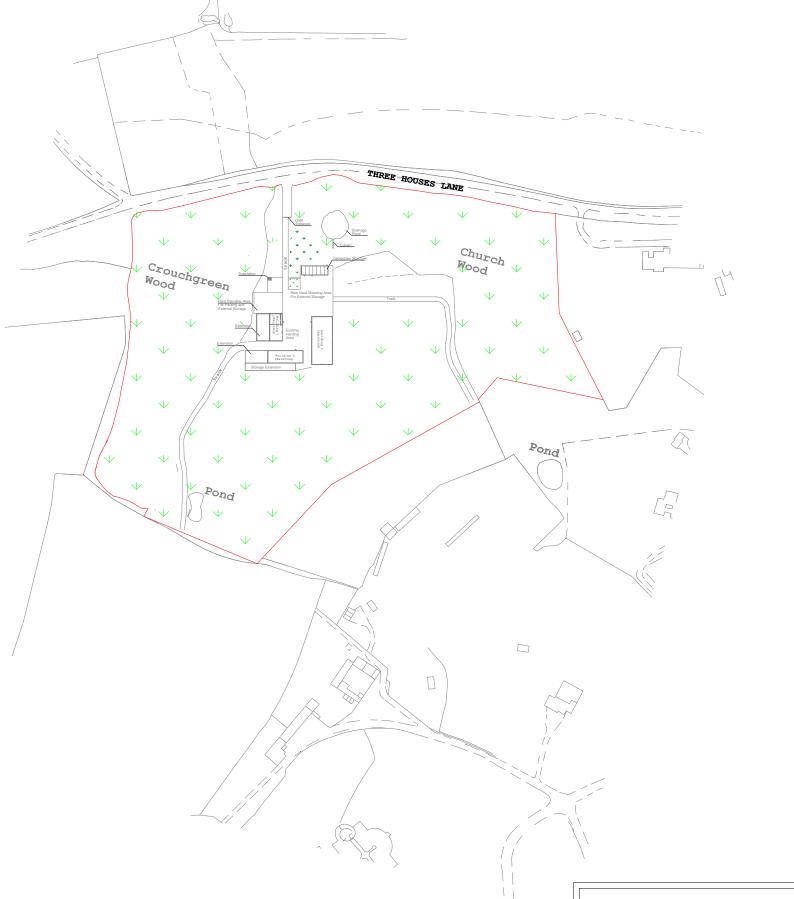

PLAN VIEW (1:2500)

or Branches Area

0 10 20 30 40 50 60 70 80 90 100

10 METRES @ SCALE OF 1/2500

ORIGINAL A3

D&A Architectural and Structural Designs Ltd

| CLIENT No Label London | Church Wood, Three Houses Lane Codicote, SG4 8TB | Codicote, SG4 8TB | PROJECT THREE HOUSE LANE | DATE 11/12/2024 | 1:2500 | 1:2500 | | Church Wood, Three Houses Lane Codicote, SG4 8TB | DATE 11/12/2024 | 1:2500 | | Church Wood, Three Houses Lane Codicote, SG4 8TB | DATE 11/12/2024 | 1:2500 | | Church Wood, Three Houses Lane Codicote, SG4 8TB | DATE 11/12/2024 | 1:2500 | | Church Wood, Three Houses Lane Codicote, SG4 8TB | DATE 11/12/2024 | 1:2500 | | Church Wood, Three Houses Lane Codicote, SG4 8TB | DATE 11/12/2024 | 1:2500 | DATE 11/12/2024 | 1:2500 | DATE 11/12/2024 | DATE 11/