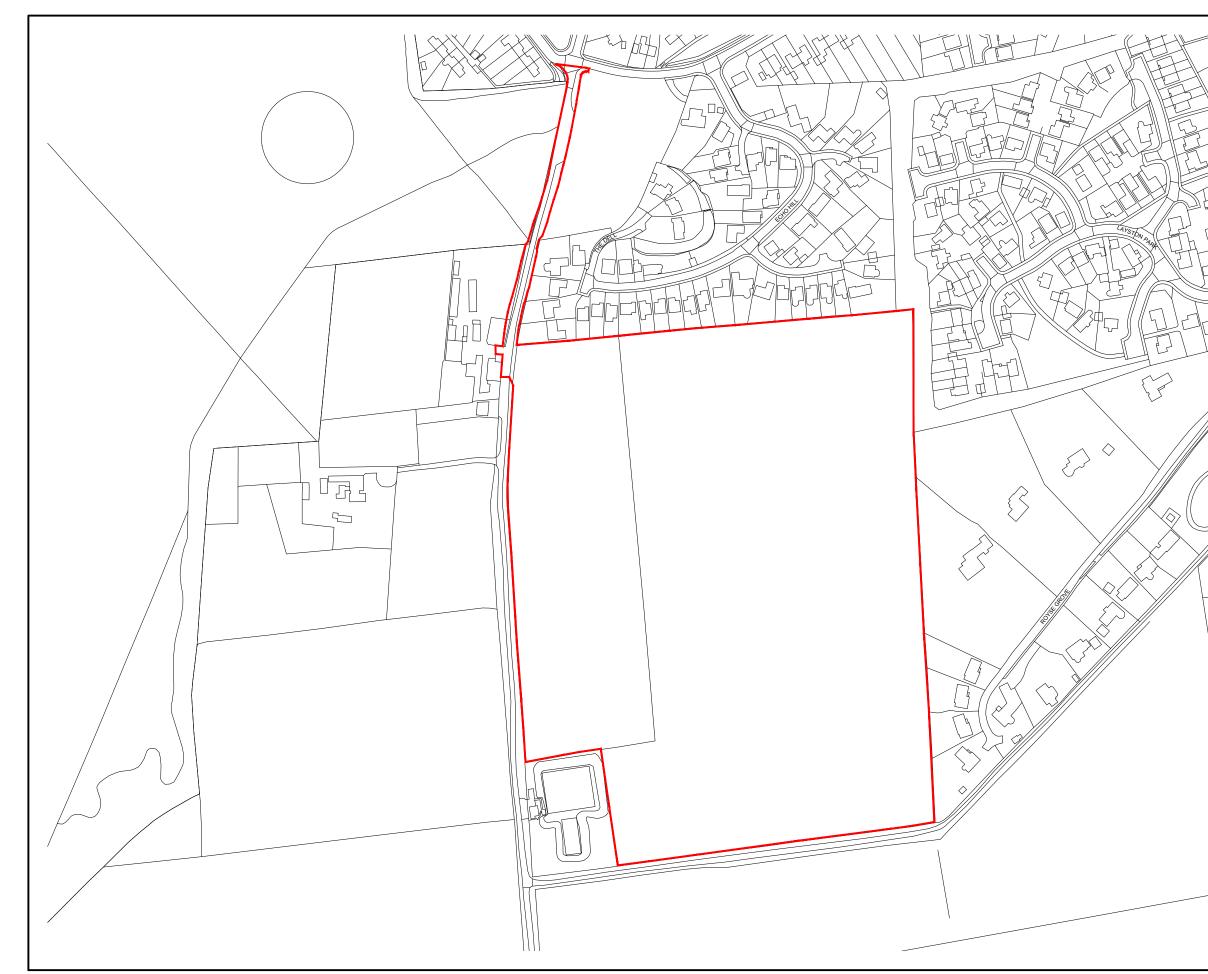

Gladman Developments Ltd Land off Briary Lane Royston

SITE LOCATION

This drawing is the property of FPCR Environment and Design Ltd and is issued on the condition it is not reproduced, retained or disclosed to any unauthorised person, either wholly or in part without written consent of FPCR Environment and Design Ltd.